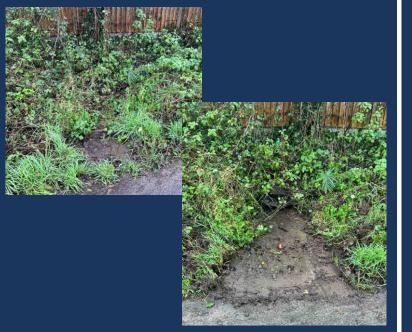

### Works Completed This Week by me Gully Uncovered – Archenfield Road

# Works completed by our teams this week

A4137 – Fallen tree removal

Completed Jobs this week by ward. (Completed between last Wednesday and 23:59hrs this Wednesday)

| 亖  | ı |
|----|---|
| == |   |

| Ward         | Location                                        | Job Type                                       | Completed   |
|--------------|-------------------------------------------------|------------------------------------------------|-------------|
| Kerne Brudge | A4137                                           | Remove Fallen Tree                             | 1           |
| Kerne Bridge | C1258 Huntsman Road/Bridge<br>B4229<br>B4234    | Flooding Attendance (signage/road closure)     | 1<br>1<br>1 |
| Ross West    | C1274 Archenfield Road                          | LS Self Completed Job<br>(Gully/Grip Clearing) | 3           |
| Penyard      | B4221                                           | RTC Clear up (ooh)                             | 1           |
| Penyard      | C1275 to Bill Mills                             | Flooding Attendance                            | 1           |
| Ross East    | A40 Weston Under Penyard                        | Flooding Attendance                            | 1           |
| Ross East    | Waterside Footway                               | Overflowing Litter Bin                         | 1           |
| Ross East    | Smallbrook Road<br>Merrivale Lane<br>Alton Road | Emergency pothole repairs                      | 1<br>1<br>1 |
| Ross North   | A449                                            | Fallen tree removal                            | 1           |
| Ross North   | Homs Road                                       | Overflowing litter Bin                         | 1           |
| Ross North   | Quarry Close                                    | Fly Tip Collection                             | 1           |
| Ross North   | Oaklands                                        | Kerbstone repairs                              | 2           |