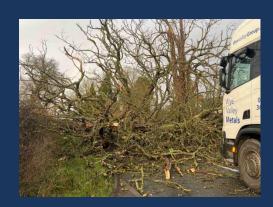

# Works completed by our teams this week

A4137 – Fallen tree removal

Completed Jobs this week by ward. (Completed between last Wednesday and 23:59hrs this Wednesday)

| 亖  | ı |
|----|---|
| == |   |

| Ward         | Location                                        | Job Type                                       | Completed   |
|--------------|-------------------------------------------------|------------------------------------------------|-------------|
| Kerne Brudge | A4137                                           | Remove Fallen Tree                             | 1           |
| Kerne Bridge | C1258 Huntsman Road/Bridge<br>B4229<br>B4234    | Flooding Attendance (signage/road closure)     | 1<br>1<br>1 |
| Ross West    | C1274 Archenfield Road                          | LS Self Completed Job<br>(Gully/Grip Clearing) | 3           |
| Penyard      | B4221                                           | RTC Clear up (ooh)                             | 1           |
| Penyard      | C1275 to Bill Mills                             | Flooding Attendance                            | 1           |
| Ross East    | A40 Weston Under Penyard                        | Flooding Attendance                            | 1           |
| Ross East    | Waterside Footway                               | Overflowing Litter Bin                         | 1           |
| Ross East    | Smallbrook Road<br>Merrivale Lane<br>Alton Road | Emergency pothole repairs                      | 1<br>1<br>1 |
| Ross North   | A449                                            | Fallen tree removal                            | 1           |
| Ross North   | Homs Road                                       | Overflowing litter Bin                         | 1           |
| Ross North   | Quarry Close                                    | Fly Tip Collection                             | 1           |
| Ross North   | Oaklands                                        | Kerbstone repairs                              | 2           |